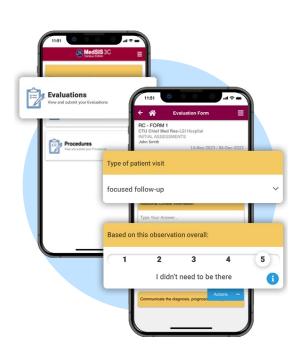

### Assessments

Trigger assessments effortlessly, complete forms accurately, and stay connected with real-time assessments that can be viewed on mobile devices.