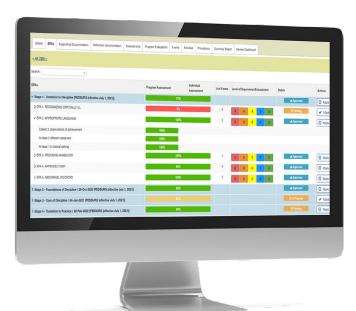

### Dashboards and reporting

Effortlessly maintain data accuracy with dashboards, charts and graphs for research purposes and improvement insights.